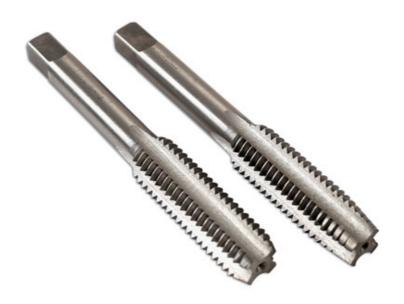

## Taper & Plug Taps M7 x 0.75, 2pc

Two piece thread cutting hand tap set, comprising of a taper tap and plug tap. The taper tap has a gradual cutting action, due to the pronounced chamfer of the thread, making it suitable for starting a thread. The plug tap has far less of a chamfer and is used after the taper tap to get close to get to the bottom of the hole.

## **Additional Information**

- Taper & plug taps, size: M7 thread x 0.75 pitch.
- Used with Connect adjustable tap holder, Part Nos. 37021 (M3-M12) or 37022 (M6-M20).
- Manufactured from alloy steel.
- Replacement taper & plug taps from Laser Tap & Die Set, Part No. 4554.